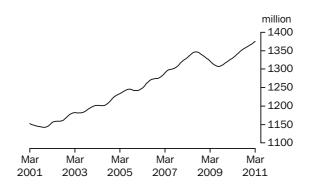

#### **Employed Persons**

PERSONS

The trend estimate of employed persons rose from 9,055,700 in March 2001 to 9,461,000 in April 2003. The trend then fell to 9,534,200 in November 2003 before rising to 11,448,500 in March 2011.