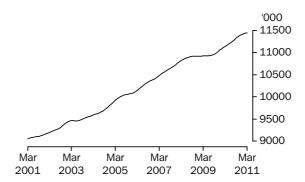

#### **Employed Persons**

PERSONS

The trend estimate of employed persons rose from 9,055,700 in March 2001 to 9,461,000 in April 2003. The trend then fell to 9,534,200 in November 2003 before rising to 11,448,500 in March 2011.