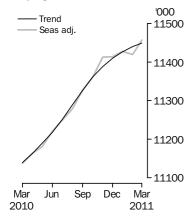

#### TREND ESTIMATES (MONTHLY CHANGE)

- Employment increased to 11,448,500.
- Unemployment decreased to 594,700.
- Unemployment rate decreased to 4.9%.
- Participation rate at 65.8%.
- Aggregate monthly hours worked increased to 1,609.7 million hours.

#### SEASONALLY ADJUSTED ESTIMATES (MONTHLY CHANGE)

- Employment increased 37,800 (0.3%) to 11,457,100. Full-time employment increased 32,100 to 8,105,600 and part-time employment increased 5,700 to 3,351,500.
- Unemployment decreased 10,200 (-1.7%) to 592,900. The number of persons looking for full-time work decreased 3,100 to 414,600 and the number of persons looking for part-time work decreased 7,100 to 178,300.
- Unemployment rate decreased to 4.9%. The male unemployment rate decreased 0.3 pts to 4.5% and the female unemployment rate increased 0.1 pts to 5.4%.
- Participation rate increased 0.1 pts to 65.8%.
- Aggregate monthly hours worked increased 13.1 million hours to 1,618.3 million hours.

PERSONS

The trend estimate of employed persons rose from 9,055,700 in March 2001 to 9,461,000 in April 2003. The trend then fell to 9,534,200 in November 2003 before rising to 11,448,500 in March 2011.