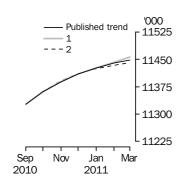

#### TREND ESTIMATES (MONTHLY CHANGE)

- Employment increased to 11,448,500.
- Unemployment decreased to 594,700.
- Unemployment rate decreased to 4.9%.
- Participation rate at 65.8%.
- Aggregate monthly hours worked increased to 1,609.7 million hours.

PERSONS

The trend estimate of employed persons rose from 9,055,700 in March 2001 to 9,461,000 in April 2003. The trend then fell to 9,534,200 in November 2003 before rising to 11,448,500 in March 2011.