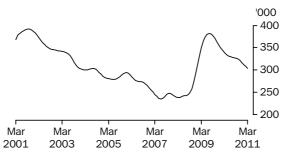

#### **Unemployment Rate**

Series break at April 2001; see paragraph 16 of Explanatory Notes.

PERSONS

The trend estimate of unemployed persons rose from 635,500 in March 2001 to 680,700 in November 2001. The trend then fell to 498,500 in October 2008 before rising to 673,000 in August 2009. The trend then fell to 594,700 in March 2011.