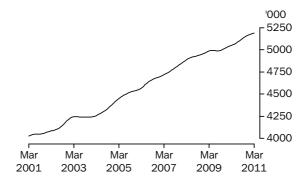

**FEMALES** 

The trend estimate of employed females rose from 4,025,500 in March 2001 to 4,246,300 in April 2003, before falling to 4,240,700 in November 2003. The trend has since risen to 5,188,100 in March 2011.