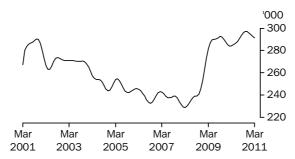

MALES

The trend estimate of unemployed males rose from 368,100 in March 2001 to 392,200 in September 2001. The trend then fell to 238,300 in April 2008 before rising to 381,500 in August 2009. The trend then fell to 303,400 in March 2011.