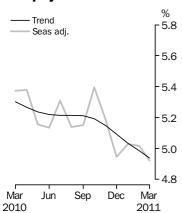

#### TREND ESTIMATES (MONTHLY CHANGE)

- Employment increased to 11,448,500.
- Unemployment decreased to 594,700.
- Unemployment rate decreased to 4.9%.
- Participation rate at 65.8%.
- Aggregate monthly hours worked increased to 1,609.7 million hours.

#### SEASONALLY ADJUSTED ESTIMATES (MONTHLY CHANGE)

- Employment increased 37,800 (0.3%) to 11,457,100. Full-time employment increased 32,100 to 8,105,600 and part-time employment increased 5,700 to 3,351,500.
- Unemployment decreased 10,200 (-1.7%) to 592,900. The number of persons looking for full-time work decreased 3,100 to 414,600 and the number of persons looking for part-time work decreased 7,100 to 178,300.
- Unemployment rate decreased to 4.9%. The male unemployment rate decreased 0.3 pts to 4.5% and the female unemployment rate increased 0.1 pts to 5.4%.
- Participation rate increased 0.1 pts to 65.8%.
- Aggregate monthly hours worked increased 13.1 million hours to 1,618.3 million hours.

Series break at April 2001; see paragraph 16 of Explanatory Notes.

PERSONS

The trend estimate of unemployed persons rose from 635,500 in March 2001 to 680,700 in November 2001. The trend then fell to 498,500 in October 2008 before rising to 673,000 in August 2009. The trend then fell to 594,700 in March 2011.