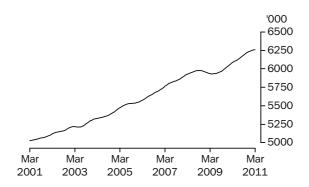

Peter Harper

Acting Australian Statistician

MALES

The trend estimate of employed males rose from 5,030,200 in March 2001 to 5,218,500 in February 2003. The trend then fell to 5,212,200 in May 2003 before rising to 5,976,600 in October 2008. The trend then fell to 5,932,200 in April 2009 before rising to 6,260,300 in March 2011.

**FEMALES** 

The trend estimate of employed females rose from 4,025,500 in March 2001 to 4,246,300 in April 2003, before falling to 4,240,700 in November 2003. The trend has since risen to 5,188,100 in March 2011.

PERSONS

The trend estimate of employed persons rose from 9,055,700 in March 2001 to 9,461,000 in April 2003. The trend then fell to 9,534,200 in November 2003 before rising to 11,448,500 in March 2011.