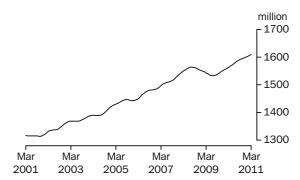

PART TIME

The trend estimate of part time aggregate monthly hours worked has risen from 162 million hours in March 2001 to 234 million hours in March 2011.

TOTAL

The trend rose from 1,316 million hours in March 2001 to 1,564 million hours in July 2008 before falling to 1,533 million hours in July 2009. The trend has since risen to 1,610 million hours in March 2011.