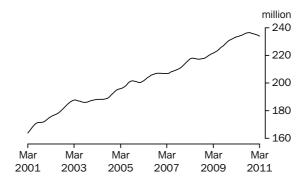

#### AGGREGATE MONTHLY HOURS WORKED TREND ESTIMATES

FULL TIME

The trend estimate of full time aggregate monthly hours worked fell from 1,153 million hours in March 2001 to 1,142 million hours in November 2001. The trend then rose to 1,347 million hours in July 2008, before falling to 1,308 million hours in July 2009. Full time aggregate monthly hours worked has since risen to 1,376 million hours in March 2011.

PART TIME

The trend estimate of part time aggregate monthly hours worked has risen from 162 million hours in March 2001 to 234 million hours in March 2011.

TOTAL

The trend rose from 1,316 million hours in March 2001 to 1,564 million hours in July 2008 before falling to 1,533 million hours in July 2009. The trend has since risen to 1,610 million hours in March 2011.