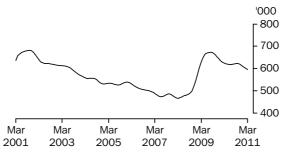

Series break at April 2001; see paragraph 16 of Explanatory Notes.

**FEMALES** 

The trend estimate of unemployed females rose from 267,400 in March 2001 to 286,700 in December 2001. The trend then fell to 253,100 in December 2008 before rising to 291,400 in March 2011.