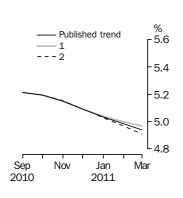

#### TREND ESTIMATES (MONTHLY CHANGE)

- Employment increased to 11,448,500.
- Unemployment decreased to 594,700.
- Unemployment rate decreased to 4.9%.
- Participation rate at 65.8%.
- Aggregate monthly hours worked increased to 1,609.7 million hours.

Series break at April 2001; see paragraph 16 of Explanatory Notes.

PERSONS

The trend estimate of unemployed persons rose from 635,500 in March 2001 to 680,700 in November 2001. The trend then fell to 498,500 in October 2008 before rising to 673,000 in August 2009. The trend then fell to 594,700 in March 2011.